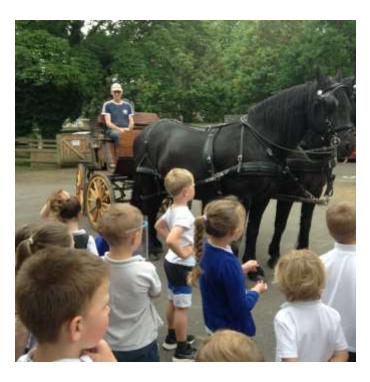

### **FSU**

As part of their 'Old Things' focus this week the Explorers (FSU) were lucky enough to have a visit from a traditional horse and dog carriage!

Thank you to Mr and Mrs Merry for bringing them in and letting us see them.